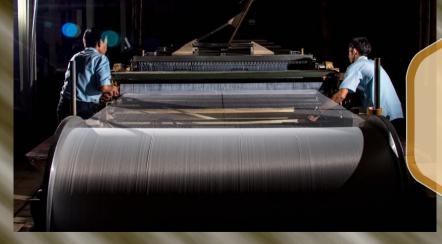

## Texturizing, Weaving Preparation & Weaving

We are surrounded by good technology and best workers to support all of customer needs.

#### WARPING

defined as the parallel winding yarn from cone or cheese package into a warp beam

#### RAPIER

shuttleless weaving loom in which the filling yarn is carried through the shed of warp yarns to the other side of the loom by finger-like carriers