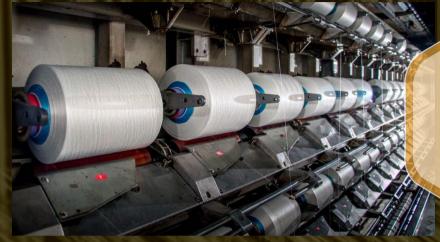

## Texturizing, Weaving Preparation & Weaving

We are surrounded by good technology and best workers to support all of customer needs.

#### WARPING

defined as the parallel winding yarn from cone or cheese package into a warp beam