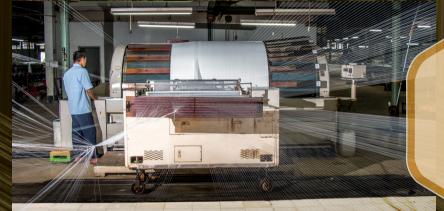

## **Dyeing, Printing Finishing and Inspecting**

#### DYEING

adding color to textile products like fibers, yarns, and fabrics with special solution containing dyes and particular chemical material

#### PRINTING

Predetermined coloured pattern on fabric with definte repeat

A

67 B.A.