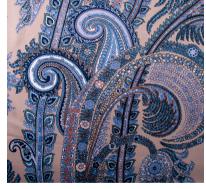

#### PRINTING

Predetermined coloured pattern on fabric with definte repeat

A

67 B.A.