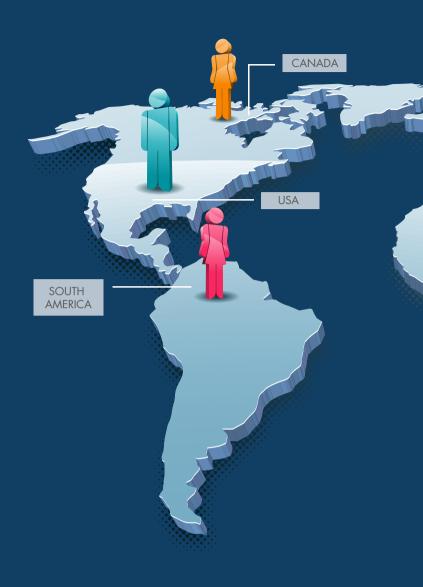

## **OUR FACTS**

Grateful that our capacity can reach 2.500.000 yard / month which consist of dyeing 1.600.000 yard and printing products 900.000 yard.

All supported by ± 1.200 workers. Our business has covered Europe, Middle East, Asia, Africa, America and domestic markets.