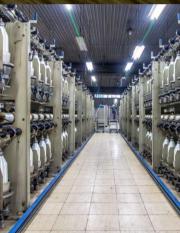

## Texturizing, Weaving Preparation & Weaving

We are surrounded by good technology and best workers to support all of customer needs.

#### WARPING

defined as the parallel winding yarn from cone or cheese package into a warp beam