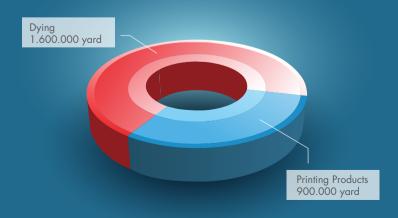

## **OUR FACTS**

Grateful that our capacity can reach 2.500.000 yard / month which consist of dyeing 1.600.000 yard and printing products 900.000 yard.

All supported by ± 1.200 workers. Our business has covered Europe, Middle East, Asia, Africa, America and domestic markets.

# MONTHLY PRODUCTION 2.500.000 YARD