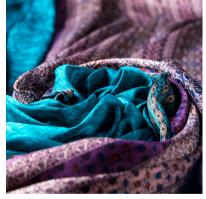

#### DYEING

adding color to textile products like fibers, yarns, and fabrics with special solution containing dyes and particular chemical material

#### PRINTING

Predetermined coloured pattern on fabric with definte repeat

A

67 B.A.