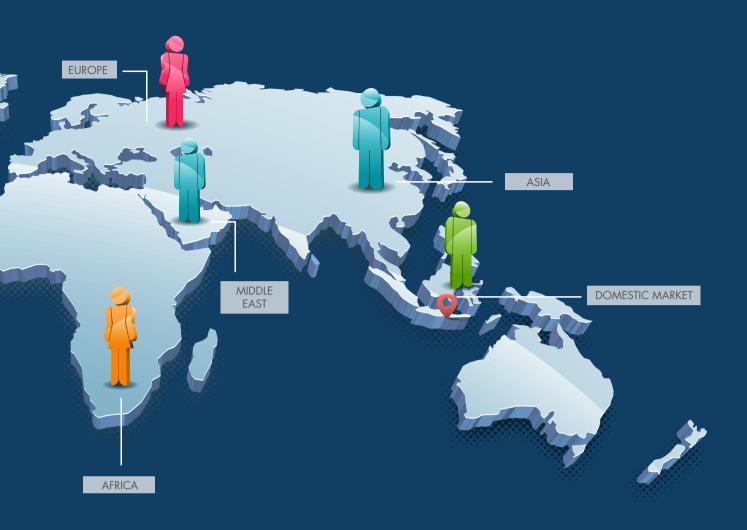

## **OUR FACTS**

Grateful that our capacity can reach 2.500.000 yard / month which consist of dyeing 1.600.000 yard and printing products 900.000 yard.

All supported by ± 1.200 workers. Our business has covered Europe, Middle East, Asia, Africa, America and domestic markets.