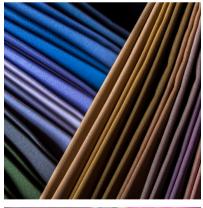

#### DYEING

adding color to textile products like fibers, yarns, and fabrics with special solution containing dyes and particular chemical material